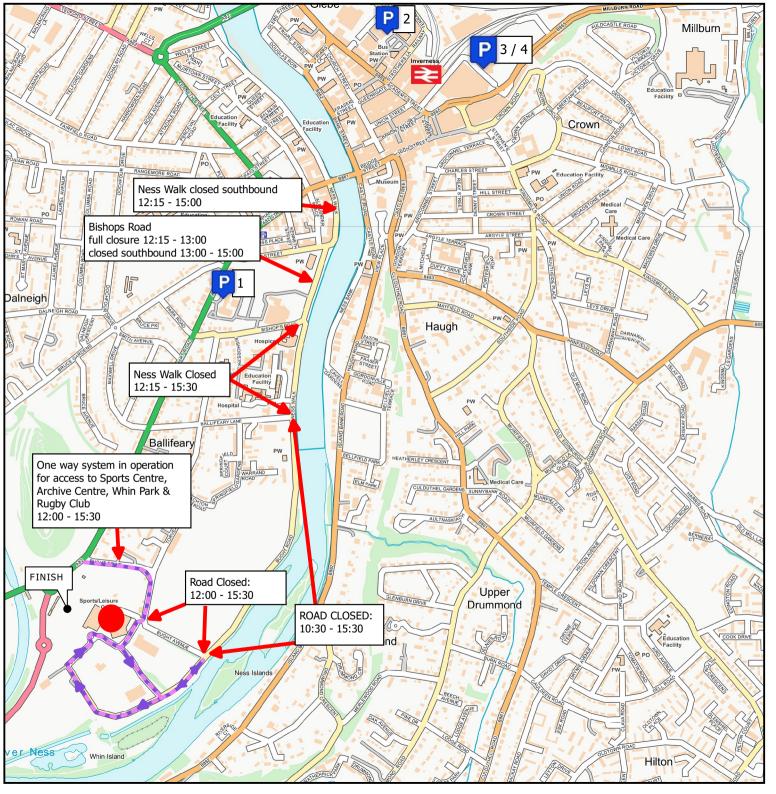

## INVERNESS //2 MARATHON

## **Parking and Road Closures**

## **Map Symbols**

Registration Inverness Sports Centre, Bught Lane, Inverness IV3 5SS

One Way System for access to Sports Centre & local businesses

Station

Parking

## **Parking - charges apply**

1. Highland Council Car Park, Glenurguhart Road, Inverness, IV3 5NX

2. Rose Street Multi Storey, Farraline Park, Inverness, IV1 1NH (open 7 days a week 24 hours a day)

3. Eastgate Car Park, Eastgate Shopping Centre, Inverness, IV2 3PP (open Sat 8am - 7pm; Sun 10am - 6pm)

4. Falcon Gallery Car Park, Eastgate Shopping Centre, Inverness, IV2 3PP (open Sun 6am - midnight)